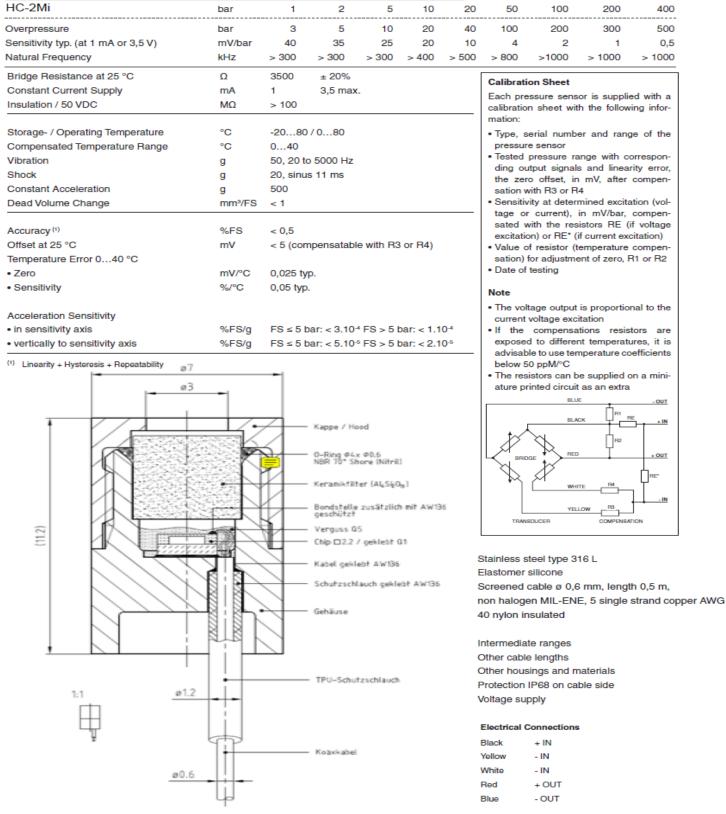

## **HC-2Mi Micro Pore Water Pressure Sensor**

The HC-2Mi Micro Pore Water Pressure Sensorhave been specially developed for

the measurement of hydrodynamic and aerodynamic pressures over a wide frequency

band, The pressure-sensitive element is a high-sensitivity piezoresistive chip in micro-machined silicon. Pressure Ranges (FS)

Beijing Hengrui Changtai Technology Co., Ltd./Address: Room 1413, Building 2, No. 106 Kexing West Road, Changping District, Beijing, China / Postal Code: 102208 / Tel: +86 10 60728968 / Fax: +86 10 50976396 Web: www.bjhrct.com/Mobile(WeChat):+86 15311807298/ Email(Skype) : <u>bjhrct@126.com</u>